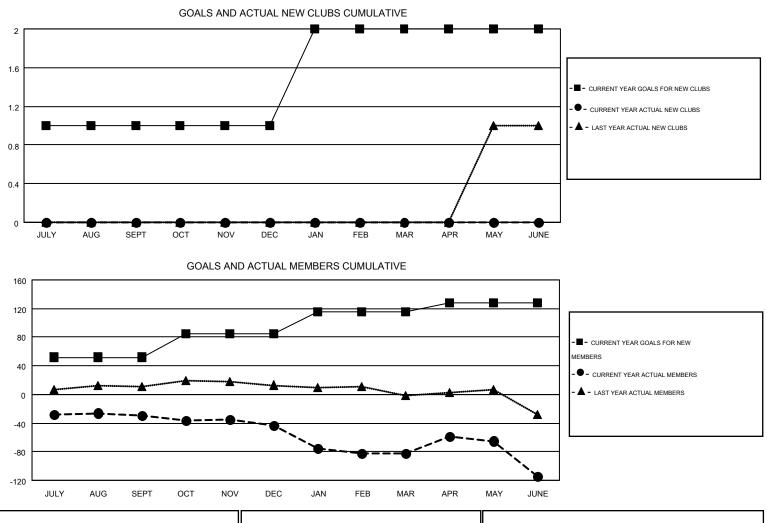

#### GMT: CARLOS JUSTINIANO

| GMT | CA   | 3 |
|-----|------|---|
|     | 0, 1 | 2 |

| Clubs<br>RESULTS FOR 2014-2015 |   |   |   | Members<br>RESULTS FOR 2014-2015 |               |    |     |         |                  |
|--------------------------------|---|---|---|----------------------------------|---------------|----|-----|---------|------------------|
|                                |   |   |   |                                  |               |    |     | QUARTER | NEW CLUB<br>GOAL |
| JULY/AUG/SEPT                  | 1 | 0 | 1 | -1                               | JULY/AUG/SEPT | 52 | 48  | 78      | -30              |
| OCT/NOV/DEC                    | 0 | 0 | 0 | 0                                | OCT/NOV/DEC   | 33 | 45  | 59      | -14              |
| JAN/FEB/MAR                    | 1 | 0 | 1 | -1                               | JAN/FEB/MAR   | 30 | 43  | 81      | -38              |
| APR/MAY/JUNE                   | 0 | 0 | 1 | -1                               | APR/MAY/JUNE  | 13 | 102 | 135     | -33              |